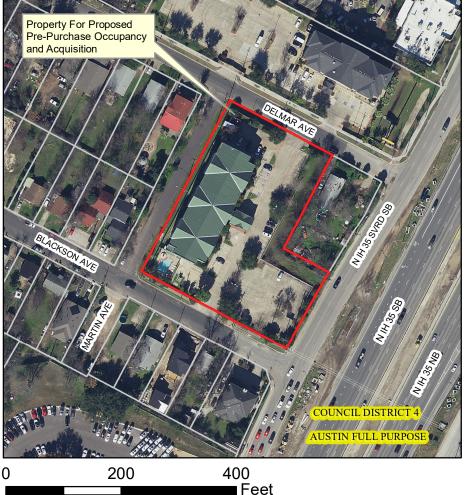

## Property For Proposed Pre-Purchase Occupancy and Acquisition Located At 7400 North Interstate Highway 35

This product is for informational purposes and may not have been prepared for or be suitable for legal, engineering, or surveying purposes. It does not represent an on-the-ground survey and represents only the approximate relative location of property boundaries.