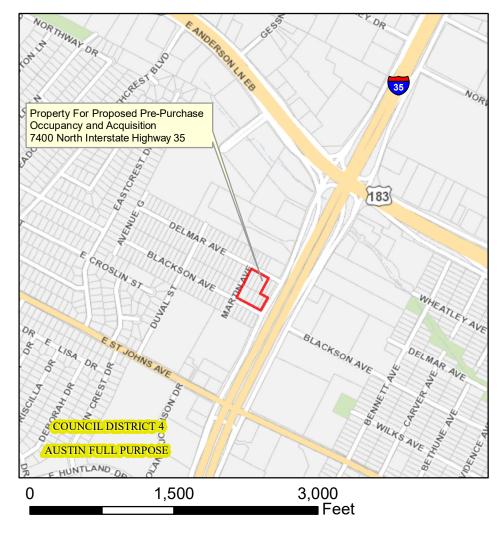

## Property For Proposed Pre-Purchase Occupancy and Acquisition Located At 7400 North Interstate Highway 35

This product is for informational purposes and may not have been prepared for or be suitable for legal, engineering, or surveying purposes. It does not represent an on-the-ground survey and represents only the approximate relative location of property boundaries.